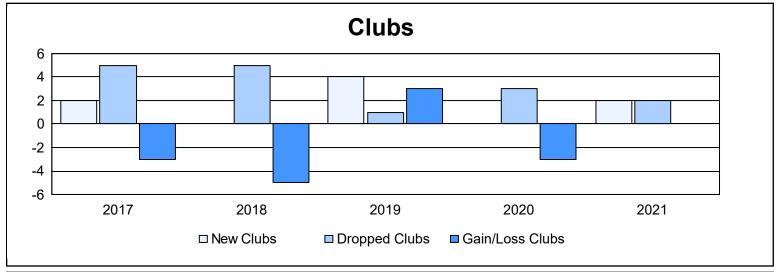

District F 2

As of June 2021 Cumulative

| Year      | New<br>Clubs | Dropped<br>Clubs | Gain/<br>Loss<br>Clubs | New<br>Members | Charter<br>Members | Reinstate<br>Members | Transfer<br>Members | Total<br>Member<br>Added | Total<br>Members<br>Dropped | Gain/<br>Loss<br>Members |
|-----------|--------------|------------------|------------------------|----------------|--------------------|----------------------|---------------------|--------------------------|-----------------------------|--------------------------|
| 2016-2017 | 2            | 5                | -3                     | 345            | 60                 | 23                   | 1                   | 429                      | 307                         | 122                      |
| 2017-2018 | 0            | 5                | -5                     | 149            | 14                 | 44                   | 0                   | 207                      | 550                         | -343                     |
| 2018-2019 | 4            | 1                | 3                      | 84             | 104                | 5                    | 2                   | 195                      | 173                         | 22                       |
| 2019-2020 | 0            | 3                | -3                     | 52             | 0                  | 15                   | 5                   | 72                       | 227                         | -155                     |
| 2020-2021 | 2            | 2                | 0                      | 183            | 51                 | 38                   | 3                   | 275                      | 228                         | 47                       |
| Average   | 2            | 3                | -2                     | 163            | 46                 | 25                   | 2                   | 236                      | 297                         | -61                      |